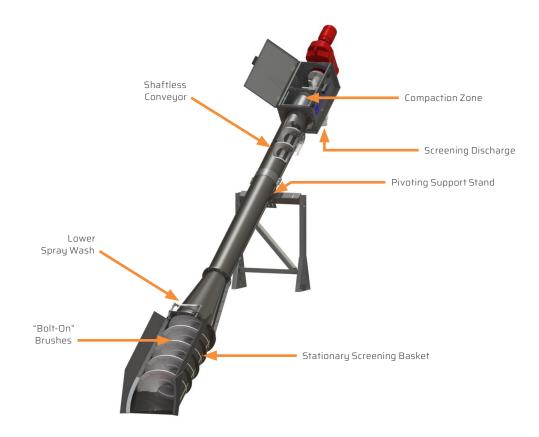

#### **OVERVIEW**

Kusters Water offers a complete line of in channel or in-tank screening systems. Each unit utilizes a perforated plate or v-wire screen section to effectively remove unwanted solids and debris from the influent. The screenings are transported via a shaftless conveyor to the compaction zone, where they are cleaned, dewatered, then finally discharged.

#### **Features**

- Fits 10" 36" Wide Channel
- 304 Stainless Steel Body
- Steel Shaftless Flighting
- Pivoting Stand For Easy Service
- Automated Control System
- Replaceable (sectional) Brushes
- High Efficiency Gear Reducer