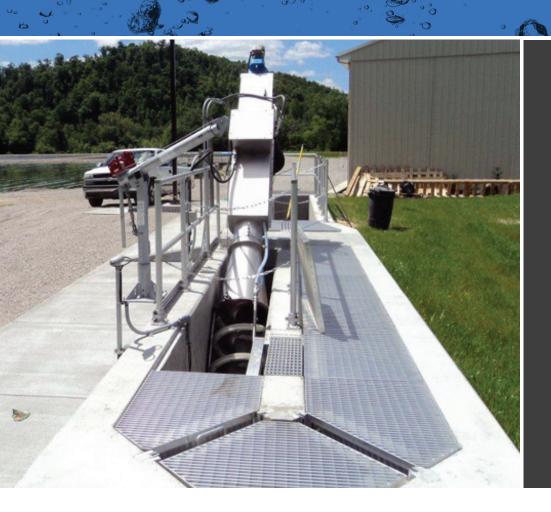

#### **OVERVIEW**

Kusters Water offers a complete line of in channel or in-tank screening systems. Each unit utilizes a perforated plate or v-wire screen section to effectively remove unwanted solids and debris from the influent. The screenings are transported via a shaftless conveyor to the compaction zone, where they are cleaned, dewatered, then finally discharged.